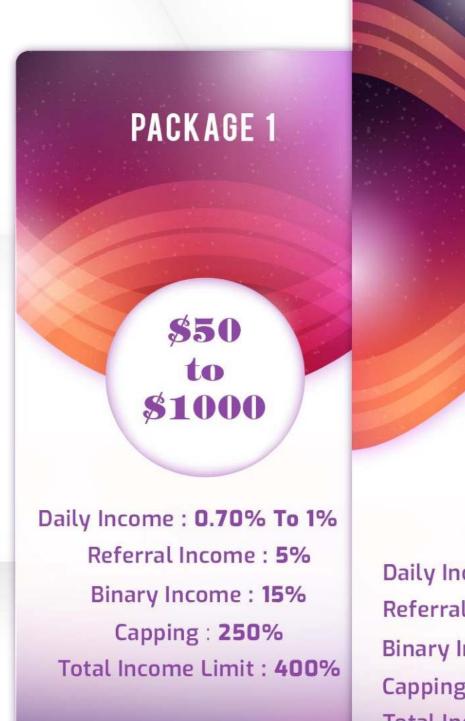

#### Liquidity Packages

Capping : **300**%

#### Note:-

- >5% Instant available in **Withdrawal Wallet**
- **▶10%** Released in 100 Days @ 1% daily
- **→** Daily Binary Capping equal to your highest Package
- **►** Maximum Daily Capping - \$2500