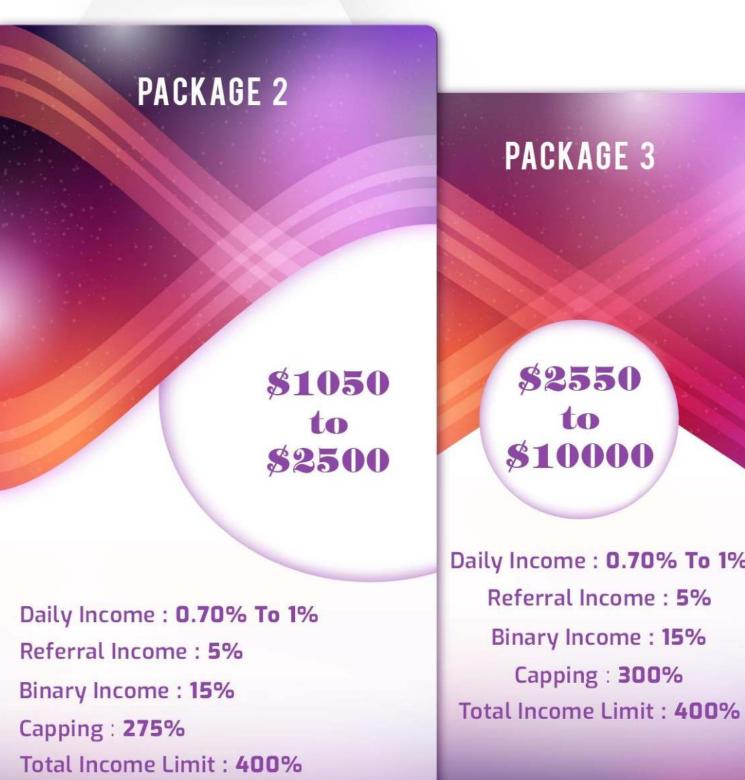

#### Liquidity Packages

Capping : **300**%

#### Note:-

- >5% Instant available in **Withdrawal Wallet**
- **▶10%** Released in 100 Days @ 1% daily
- **→** Daily Binary Capping equal to your highest Package
- **►** Maximum Daily Capping - \$2500