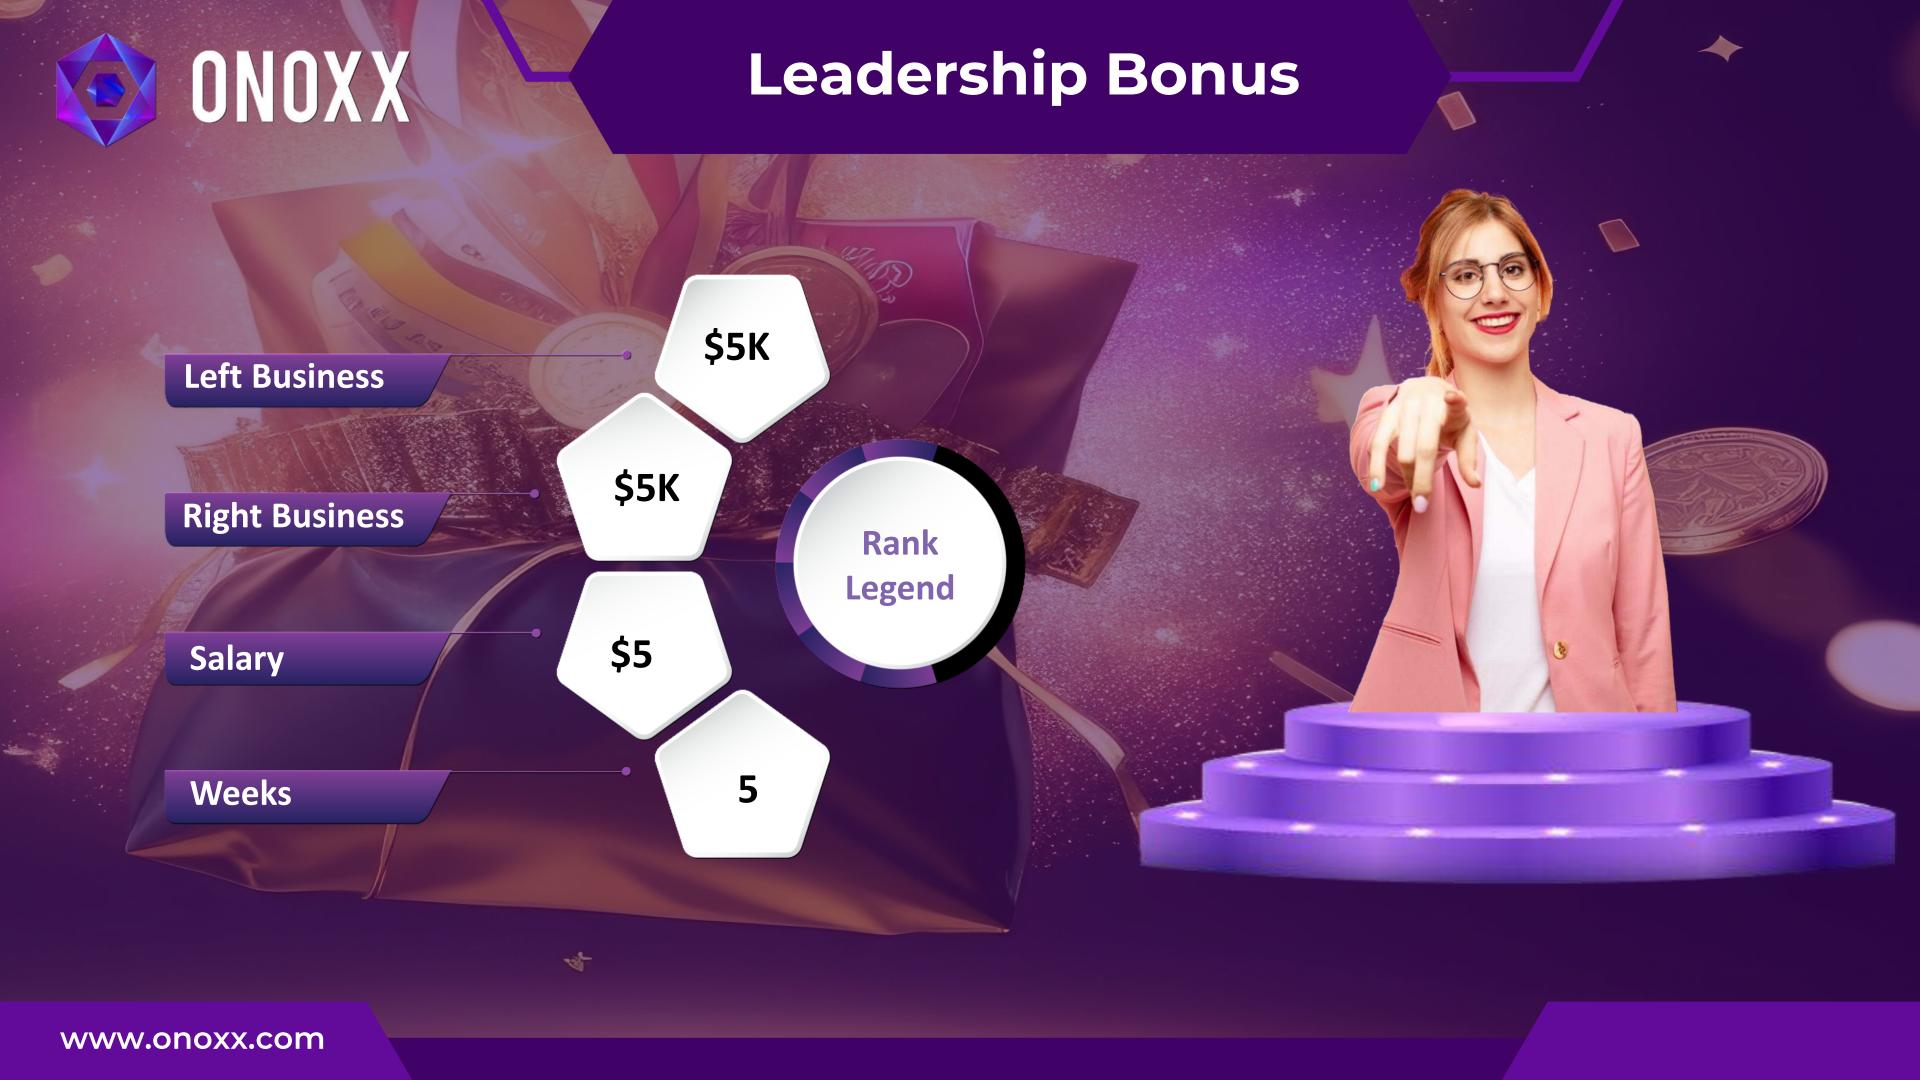

**Left Business** 

**Right Business** 

3 Different Legs

Rewards

Salary

Weeks

LEGEND Each Legs

Star

\$250

\$20

**Left Business** 

**Right Business** 

3 Different Legs

Rewards

Salary

Weeks

5 LEGEND Each Legs

Star

\$750

\$50 15

**Left Business** 

**Right Business** 

3 Different Legs

Rewards

Salary

Weeks

15 LEGEND Each Legs

Star 3

\$2500

\$100 20

**Left Business** 

**Right Business** 

3 Different Legs

Rewards

Salary

Weeks

\$300K \$300K

50 LEGEND Each Legs

Star

\$7500

\$200 25

**Left Business** 

**Right Business** 

3 Different Legs

Rewards

Salary

Weeks

150 LEGEND Each Legs

Star 5

\$25K

\$500

**Left Business** 

**Right Business** 

3 Different Legs

Rewards

Salary

Weeks

500 LEGEND Each Legs

Star 6

\$75K

\$1K 35

Weeks

**Left Business** 

**Right Business** 

3 Different Legs

Rewards

Salary

Weeks

5K LEGEND Each Legs

Star EMERALD

\$500K

\$5K 45

**Left Business** 

**Right Business** 

3 Different Legs

Rewards

Salary

Weeks

\$30M \$30M

10K
LEGEND
Each Legs

Star DAIMOND

\$1M

\$10K 50

Type of Income

- **➤ Daily Income**
- > Referral Income
- **≻**Binary Income
- > Leadership Bonus
- >Weekly salary

- > Rebuy Bonus
- > Recharge Level Income
- **➢ Play Rewards**
- >Unlimited Winning Bonus
- >Travel Incentives