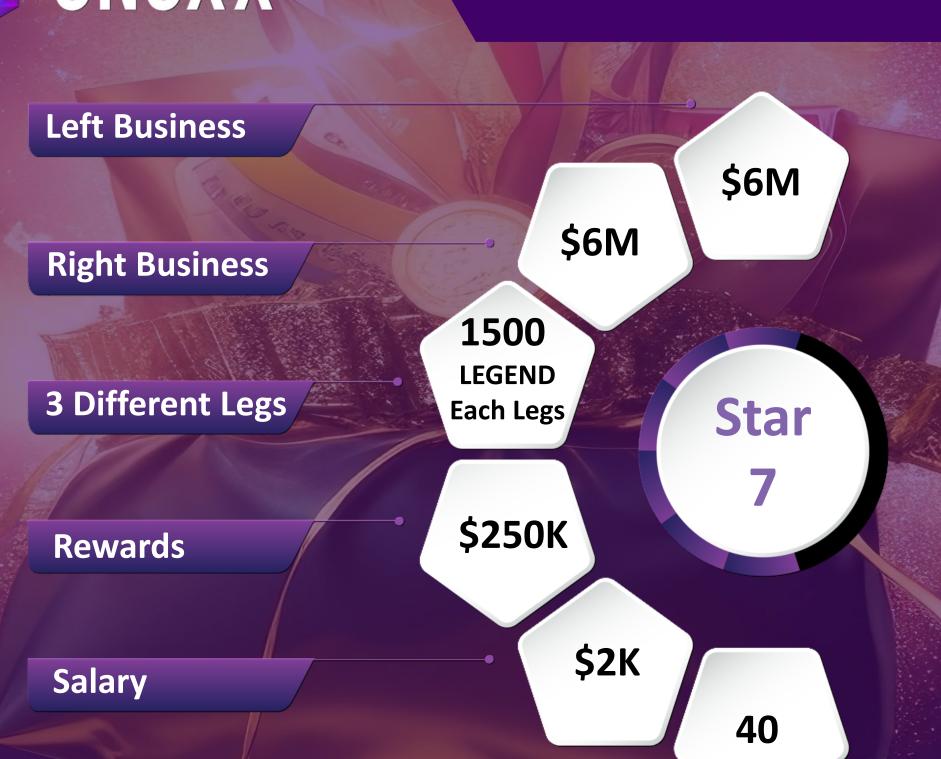

**Left Business** 

**Right Business** 

3 Different Legs

Rewards

Salary

Weeks

LEGEND Each Legs

Star

\$250

\$20

**Left Business** 

**Right Business** 

3 Different Legs

Rewards

Salary

Weeks

5 LEGEND Each Legs

Star

\$750

\$50 15

**Left Business** 

**Right Business** 

3 Different Legs

Rewards

Salary

Weeks

15 LEGEND Each Legs

Star 3

\$2500

\$100 20

**Left Business** 

**Right Business** 