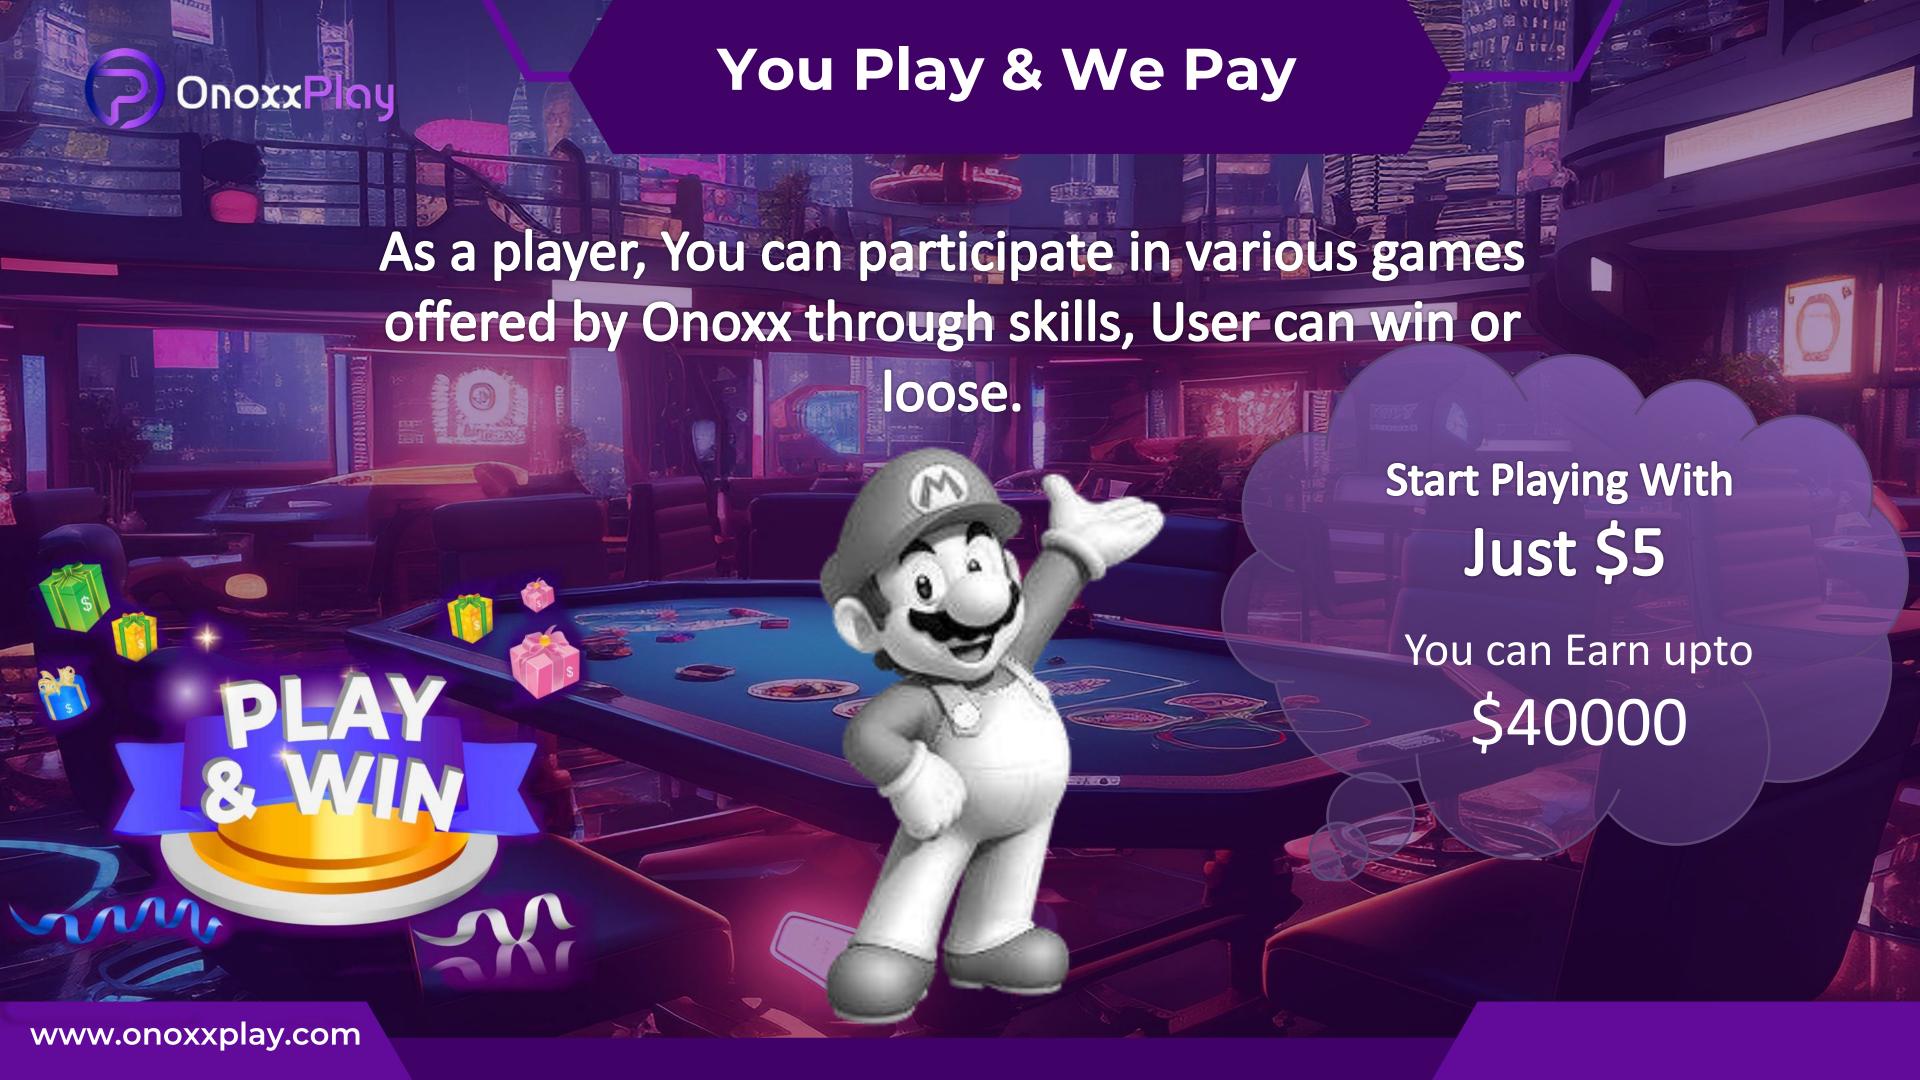

## Refer Play Rewards

| Unlimited Refer and Unlimited Earning |                              |                      |                             |                   |  |
|---------------------------------------|------------------------------|----------------------|-----------------------------|-------------------|--|
| Criteria                              | Minimum Daily<br>Play Amount | Your Daily<br>Reward | Minimum Monthly Play Amount | Monthly<br>Reward |  |
| Direct                                | 5 Players X \$5              | 5%                   | 5 Players X \$150           | 3%                |  |
|                                       |                              |                      | *1 USDT =                   | *1 USDT = 100pt   |  |

| Grow Team And Unlimited Earnings |                              |                      |                             |                   |
|----------------------------------|------------------------------|----------------------|-----------------------------|-------------------|
| Criteria                         | Minimum Daily<br>Play Amount | Your Daily<br>Reward | Minimum Monthly Play Amount | Monthly<br>Reward |
| 2nd Level                        | 15 Players X \$5             | 4%                   | 15 Players X \$150          | 2%                |
|                                  |                              | *1 USDT =            | = 100pt                     |                   |

## **Group Play Rewards**

| Group Play Earn Rewards and Get Salary |                           |                      |                             |                   |                         |
|----------------------------------------|---------------------------|----------------------|-----------------------------|-------------------|-------------------------|
| Criteria                               | Minimum Daily Play Amount | Your Daily<br>Reward | Minimum Monthly Play Amount | Monthly<br>Salary | Total Monthly<br>Income |
| From 3 Legs                            | 30 Players X \$5          | \$25                 | 30 Players X \$150          | \$225             | \$975                   |
| From 3 Legs                            | 45 Players X \$5          | \$50                 | 45 Players X \$150          | \$335             | \$1835                  |
| From 3 Legs                            | 60 Players X \$5          | \$75                 | 60 Players X \$150          | \$450             | \$2700                  |
| From 3 Legs                            | 75 Players X \$5          | \$100                | 75 Players X \$150          | \$560             | \$3560                  |
| From 3 Legs                            | 105 Players X \$5         | \$150                | 105 Players X \$150         | \$710             | \$5210                  |
| From 3 Legs                            | 315 Players X \$5         | \$200                | 315 Players X \$150         | \$1890            | \$7890                  |
| From 3 Legs                            | 960 Players X \$5         | \$400                | 960 Players X \$150         | \$4320            | \$16320                 |
| From 3 Legs                            | 2880 Players X \$5        | \$800                | 2880 Players X \$150        | \$16000           | \$40000                 |
| Condition's                            | for Group Play Rew        | vards 40% + 409      | % + 20% From 3 Legs         | *1 US             | SDT = 100pt             |